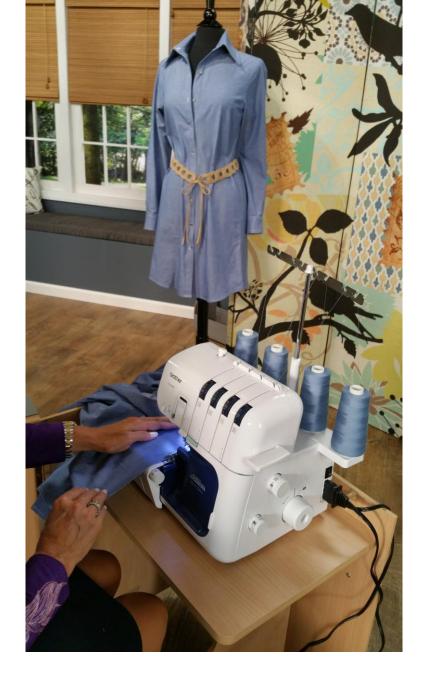

## Season 1413

• Shirt Dress Sewalong - Hemming

Fabric, Patterns and Sewing Supplies are found on: The Angela Wolf Pattern Collection

Part 8 Shirt Dress Sewalong: In this episode we sew the hem. For the full tutorial on my blog click here.