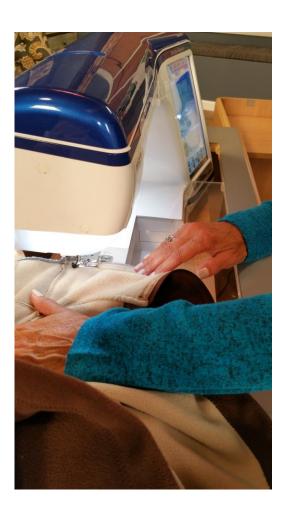

This episode features an easy DIY upcycle project, taking the sleeves from a sweater and attaching them to an outdated fleece jacket. Super cute for winter (3)

**CLICK HERE** for the full tutorial and replay of the episode on my blog.