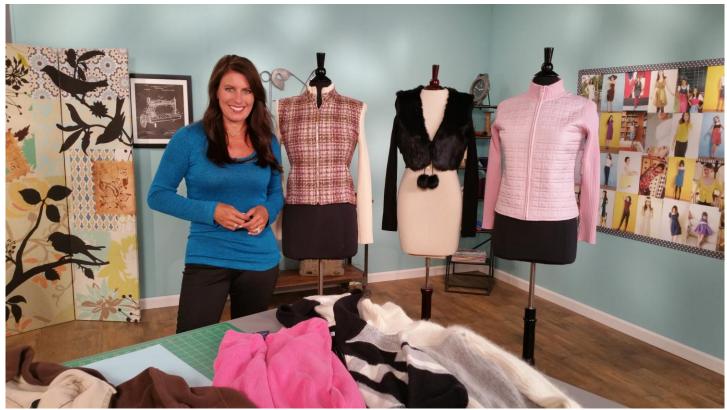

## Season 1406.1

**DIY: Upcycle Sweater Project** 

Fabric, Patterns and Sewing Supplies are found on:

The Angela Wolf Pattern Collection

I don't know about you, but I have a stash of sweaters that I can't quite get rid of. They tend to move from drawer to drawer without much wear. Maybe they just need an update!

This episode features an easy DIY upcycle project, taking the sleeves from a sweater and attaching them to an outdated fleece jacket. Super cute for winter (3)

**CLICK HERE** for the full tutorial and replay of the episode on my blog.