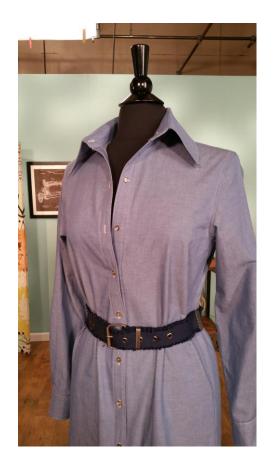

## Season 1405

Shirt Dress Sewalong - Sewing the Sleeve Placket

Fabric, Patterns and Sewing Supplies are found on:

The Angela Wolf Pattern Collection

Part 4 Shirt Dress Sewalong: In this episode we sew the sleeve placket. For the full tutorial on my blog click here.

Join me for the entire sewalong! Here is the full Schedule for the sewalong along with links to the tutorials on my blog:

- 1. Episode 1401: Choosing and prepping fabrics, patterns, and sizing
- 2. Episode 1402: Sewing the front placket
- 3. Episode 1404: Attaching the collar
- 4. Episode 1405: Sewing the placket on the sleeve
- 5. Episode 1406: Sewing the sleeves and side seams
- 6. Episode 1408: Sewing the cuffs
- 7. Episode 1409: Buttons and buttonholes
- 8. Episode 1413: Finishing the hem with a rolled hem