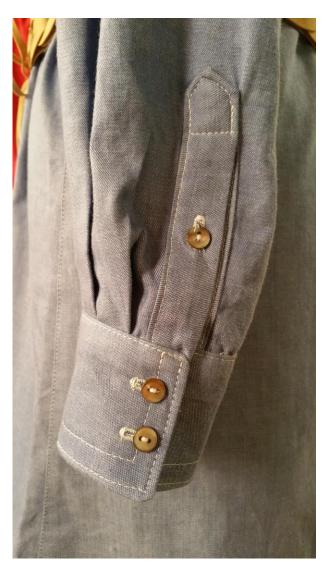

## Season 1405

Shirt Dress Sewalong - Sewing the Sleeve Placket

Fabric, Patterns and Sewing Supplies are found on:

The Angela Wolf Pattern Collection

Part 4 Shirt Dress Sewalong: In this episode we sew the sleeve placket. For the full tutorial on my blog click here.

Join me for the entire sewalong! Here is the full Schedule for the sewalong along with links to the tutorials on my blog:

- 1. Episode 1401: Choosing and prepping fabrics, patterns, and sizing
- 2. Episode 1402: Sewing the front placket
- 3. Episode 1404: Attaching the collar
- 4. Episode 1405: Sewing the placket on the sleeve
- 5. Episode 1406: Sewing the sleeves and side seams
- 6. Episode 1408: Sewing the cuffs
- 7. Episode 1409: Buttons and buttonholes
- 8. Episode 1413: Finishing the hem with a rolled hem