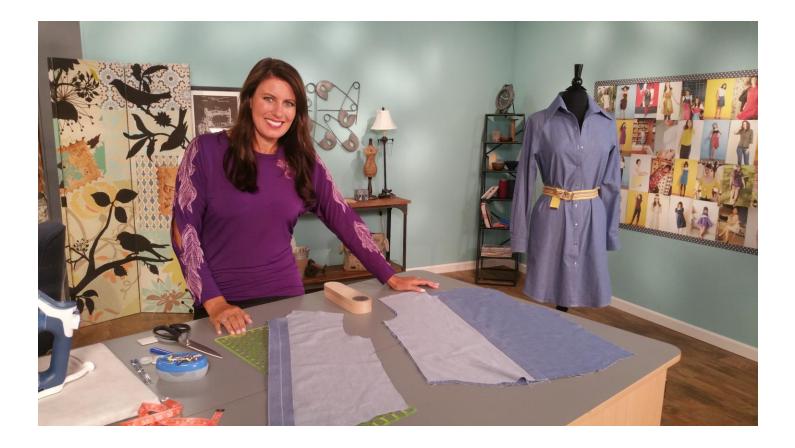

## Season 1402

• Shirt Dress Sewalong – Sewing the Front Placket

 Fabric, Patterns and Sewing Supplies are found on:

 The Angela Wolf Pattern Collection

**Part 2 Shirt Dress Sewalong:** In this episode we press and sew the front placket. For the full tutorial on my blog <u>click here</u>.