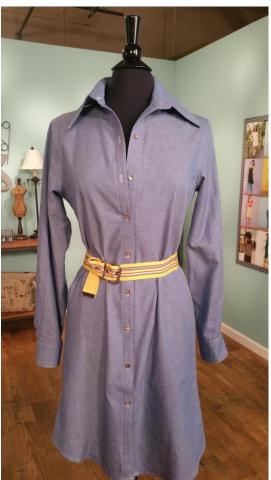

## Season 1402

• Shirt Dress Sewalong – Sewing the Front Placket

 Fabric, Patterns and Sewing Supplies are found on:

 The Angela Wolf Pattern Collection

**Part 2 Shirt Dress Sewalong:** In this episode we press and sew the front placket. For the full tutorial on my blog <u>click here</u>.