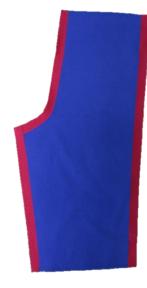

# MASTER PANTS WOVEN FABRIC NO STRETCH

Pull on-----5/8" seam allowance side seam, inside leg seam and crotch seam

# MASTER PANTS WOVEN FABRIC NO STRETCH

With front or back zipper-5/8" seam allowance side seam, inside leg seam and crotch seam