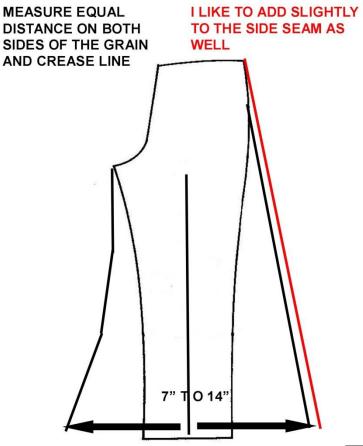

### PALLAZO PANTS ANY FABRIC

Any fabric will work for this style but lighterweight will hange better. My favorite fabrics are ITY, slinky or chiffon! Pull on----5/8" seam allowance side seam, inside leg seam and crotch seam. Use slinky print fabric with solid Color on the wrong side and make these Pants reversible!