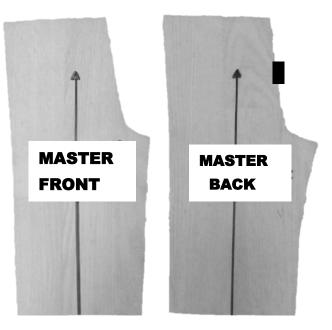

# ONE PATTERN FIVE STYLES

Please make sure your MASTER PANTS PATTERN fits you comfortably! All of these styles are from that FIT! These styles are all designed with different fabric and different seam



- Pull on Fitted Pants
- Pants with fly front zipper and fitted waistband
- Knit Pants
- Lady Legs
- Palazzo Pants



Start with Master Pants Pattern Drawn to your measurements



# MASTER PANTS WOVEN FABRIC NO STRETCH

Pull on-----5/8" seam allowance side seam, inside leg seam and crotch seam



# MASTER PANTS WOVEN FABRIC NO STRETCH

With front or back zipper-5/8" seam allowance side seam, inside leg seam and crotch seam



### MASTER PANTS KNIT FABRIC 2 WAY STRETCH or anything with more than 2% lycra

My favorite fabric is called Sophia and it comes in over 20 colors To order Sophia fabric go to



https://www.voguefabricsstore.com/FITNICE-by-Judy-essinger/?bid=33&partner=101253 Pull On or zipper---1" seam allowance side seam,

inside leg seam and 5/8" seam allowance for the crotch seam.

MASTER PANTS LADY LEGS KNIT FABRIC 4 WAY STRETCH

Fabric needs to be at least 5% lycra or spandex My favorite comes from Michael Levines Ponte 320 Pull On ---1" seam allowance