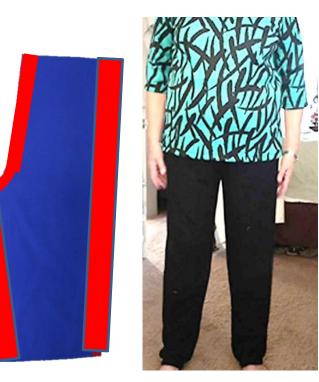

### PALLAZO PANTS ANY FABRIC

Any fabric will work for this style but lighterweight will hange better. My favorite fabrics are ITY, slinky or chiffon! Pull on----5/8" seam allowance side seam, inside leg seam and crotch seam. Use slinky print fabric with solid Color on the wrong side and make these Pants reversible!

#### Follow directions to make palazzo pants

Please go to <u>www.fitnicesystem.com</u> and check out the MASTER TOP PATTERN for easy to sew and fit tops, dresses, jackets and coats. Click on FITNICETV to watch videos on creating those patterns----all for FREE!